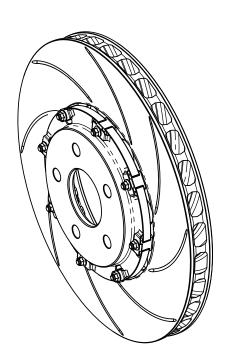

COMMENTS

Disc & Bobbin Kit: CP8080Y18~19CG8 For Mounting Bell: CP8080Y180 Assembly Mass = 8.10kg

## PLEASE RETAIN THIS SHEET FOR FUTURE REFERENCE

THIS IS A PICTORIAL VIEW FOR REFERENCE ONLY. SOME PARTS MAY VARY FROM THOSE SUPPLIED. AP RACING RESERVE THE RIGHT TO CHANGE COMPONENTS WITHOUT PRIOR

Drawn By: Krystina Emmanouilides