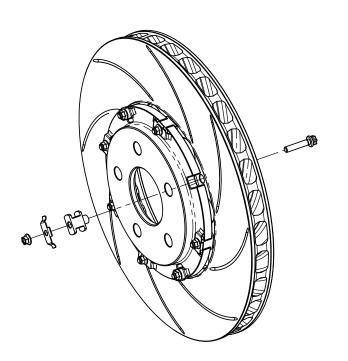

COMMENTS

Disc & Bobbin Kit: CP8080Y18~19CG8 For Mounting Bell: CP8080Y180 Assembly Mass = 8.10kg

## PLEASE RETAIN THIS SHEET FOR FUTURE REFERENCE

THIS IS A PICTORIAL VIEW FOR REFERENCE ONLY. SOME PARTS MAY VARY FROM THOSE SUPPLIED. AP RACING RESERVE THE RIGHT TO CHANGE COMPONENTS WITHOUT PRIOR

Drawn By: Krystina Emmanouilides