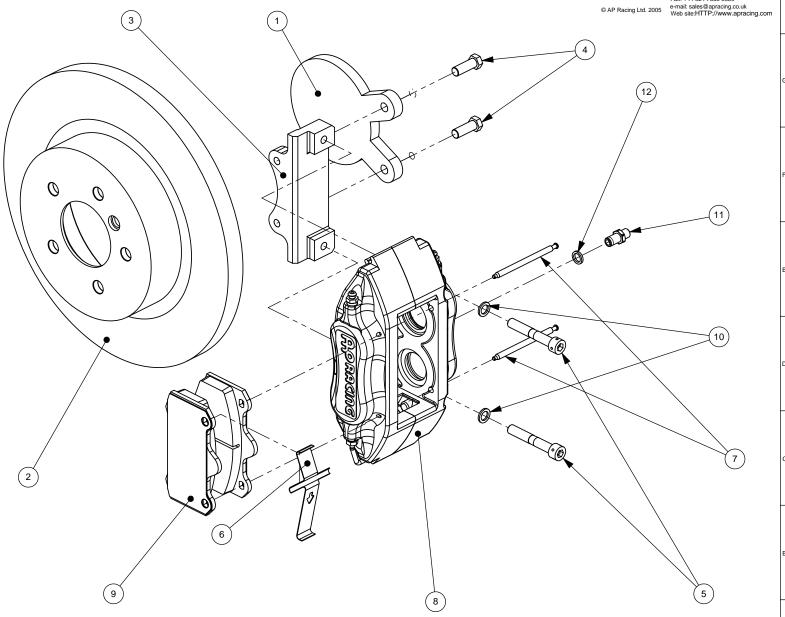

## PUBLICATION P12.237

ISSUE: 3

| 100                                         | JOL. 3                                  |        |  |
|---------------------------------------------|-----------------------------------------|--------|--|
| BMW E92 335i REAR<br>KIT NUMBER CP6625-1000 |                                         |        |  |
| Ref                                         | DESCRIPTION                             | QTY    |  |
| . 1                                         | BMW REAR<br>MOUNTING LUGS               |        |  |
| 2                                           | BMW BRAKE DISC                          | -      |  |
| 3                                           | CALIPER MOUNTING<br>BRACKET             | 2      |  |
| 4                                           | BMW BRACKET Mtg<br>BOLT                 | ı      |  |
| 5                                           | CALIPER Mtg BOLT                        | 4      |  |
| 6                                           | ANTI RATTLE CLIP                        | 2      |  |
| 7                                           | PAD RETAINING PIN                       | 4      |  |
| 8                                           | CALIPER LEFT HAND<br>CALIPER RIGHT HAND | 1<br>1 |  |
| 9                                           | CALIPER PAD SET (4)                     | 1      |  |
| 10                                          | CALIPER WASHER                          | 4      |  |
| 11                                          | M10 MALE ADAPTOR                        | 2      |  |
| 12                                          | GASKET                                  | 2      |  |
|                                             |                                         |        |  |

## Comments

Please use original BMW brake hose, bracket mounting bolts, and discs. Illustration is of left hand assembly

THIS DRAWING IS CONFIDENTIAL AND IS SUPPLIED ON THE EXPRESS CONDITION THAT IT SHALL NOT BE LOANED OR COPIED OR DISCLOSED TO ANY OTHER PERSON OR USED FOR ANY OTHER PURPOSE WITHOUT THE WRITTEN CONSENT OF AP RACING LTD. FIRST ANGLE PROJECTION

 $\Box$ 

AP Racing Wheler Road Coventry CV3 4LB

Tel: +44 024 7663 9595 Fax: +44 024 7663 9559

THIS IS A PICTORIAL VIEW FOR REFERENCE ONLY. SOME PARTS MAY VARY FROM THOSE SUPPLIED. AP RACING RESERVE THE RIGHT TO CHANGE COMPONENTS WITHOUT PRIOR NOTICE.