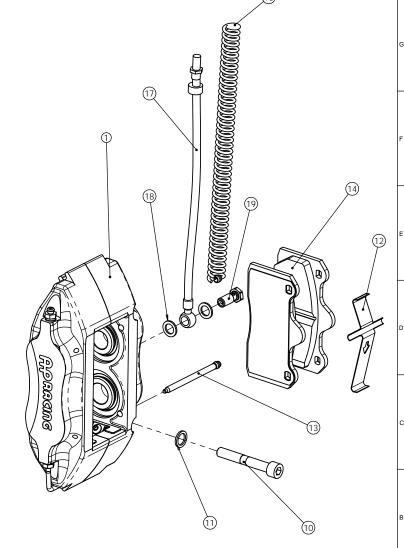

AP Racing Wheler Road Coventry CV3 4LB

Tel: +44 024 7663 9595 Fax: +44 024 7663 9559 e-mail: sales@apracing.co.uk Web site:HTTP://www.apracing.com

SAP Racing Ltd. 2005

|                        | SUBARU BRZ FRONT              |     |  |
|------------------------|-------------------------------|-----|--|
| KIT NUMBER CP6628-1005 |                               |     |  |
| Ref                    | Description                   | QTY |  |
| 1                      | Caliper Right Hand            | 1   |  |
|                        | Caliper Left Hand             | 1   |  |
| 2                      | Disc Right Hand               | 1   |  |
|                        | Disc Left Hand                | 1   |  |
| 3                      | Mounting Bell                 | 2   |  |
| 4                      | Disc Mtg Bolt                 | 24  |  |
| 5                      | Disc Washer                   | 48  |  |
| 6                      | Disc Mtg Nut                  | 24  |  |
| 7                      | Caliper Mtg Bracket           | 2   |  |
| 8                      | Bracket Mtg Bolt              | 4   |  |
| 9                      | Bracket Washer                | 4   |  |
| 10                     | Caliper Mtg Bolt              | 4   |  |
| 11                     | Caliper Washer                | 4   |  |
| 12                     | Anti-Rattle Clip              | 2   |  |
| 13                     | Pad Retainer Pin              | 4   |  |
| 14                     | Pad Set (4)                   | 1   |  |
| 15                     | Shims                         | 12  |  |
| 16                     | Nylon Armour                  | 2   |  |
| 17                     | Hose Kit                      | 1   |  |
| 18                     | Gasket (Part of Hose Kit)     | 4   |  |
| 19                     | Banjo Bolt (Part of Hose kit) | 2   |  |

## Comments

Check caliper is central over disc, use shims (Part Ref 15) to adjust bracket if required.

Ensure splash guard does not foul on disc face, bend as necessary.

PLEASE RETAIN THIS SHEET FOR FUTURE REFERENCE

THIS IS A PICTORIAL VIEW FOR REFERENCE ONLY, SOME PARTS MAY VARY FROM THOSE SUPPLIED. AP RACING RESERVE THE RIGHT TO CHANGE COMPONENTS WITHOUT PRIOR NOTICE.

Drawn By: Andrew Thorpe