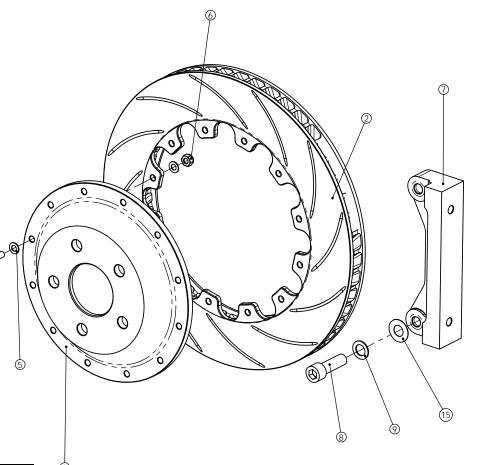

AP Racing Wheler Road Coventry CV3 4LB

Tel: +44 024 7663 9595 Fax: +44 024 7663 9559 e-mail: sales@apracing.co.uk Web site:HTTP://www.apracing.com

SAP Racing Ltd. 2005

|                        | SUBARU BRZ FRONT              |     |  |
|------------------------|-------------------------------|-----|--|
| KIT NUMBER CP6628-1005 |                               |     |  |
| Ref                    | Description                   | QTY |  |
| 1                      | Caliper Right Hand            | 1   |  |
|                        | Caliper Left Hand             | 1   |  |
| 2                      | Disc Right Hand               | 1   |  |
|                        | Disc Left Hand                | 1   |  |
| 3                      | Mounting Bell                 | 2   |  |
| 4                      | Disc Mtg Bolt                 | 24  |  |
| 5                      | Disc Washer                   | 48  |  |
| 6                      | Disc Mtg Nut                  | 24  |  |
| 7                      | Caliper Mtg Bracket           | 2   |  |
| 8                      | Bracket Mtg Bolt              | 4   |  |
| 9                      | Bracket Washer                | 4   |  |
| 10                     | Caliper Mtg Bolt              | 4   |  |
| 11                     | Caliper Washer                | 4   |  |
| 12                     | Anti-Rattle Clip              | 2   |  |
| 13                     | Pad Retainer Pin              | 4   |  |
| 14                     | Pad Set (4)                   | 1   |  |
| 15                     | Shims                         | 12  |  |
| 16                     | Nylon Armour                  | 2   |  |
| 17                     | Hose Kit                      | 1   |  |
| 18                     | Gasket (Part of Hose Kit)     | 4   |  |
| 19                     | Banjo Bolt (Part of Hose kit) | 2   |  |

| BRAKE DISC WEAR |          |  |  |
|-----------------|----------|--|--|
| NEW             | MIN WORN |  |  |
| 26.00           | 25.00    |  |  |

| Tightening Torques  |        |  |  |
|---------------------|--------|--|--|
| Part Ref #          | Torque |  |  |
| Bolt Ref 8          | 68Nm   |  |  |
| Bolt Ref 10         | 58Nm   |  |  |
| Bolt/Nut Ref 4/6    | 14Nm   |  |  |
| Caliper Bleed Screw | 17Nm   |  |  |

THIS IS A PICTORIAL VIEW FOR REFERENCE ONLY, SOME PARTS MAY VARY FROM THOSE SUPPLIED. AP RACING RESERVE THE RIGHT TO CHANGE COMPONENTS WITHOUT PRIOR NOTICE.

Drawn By: Andrew Thorpe