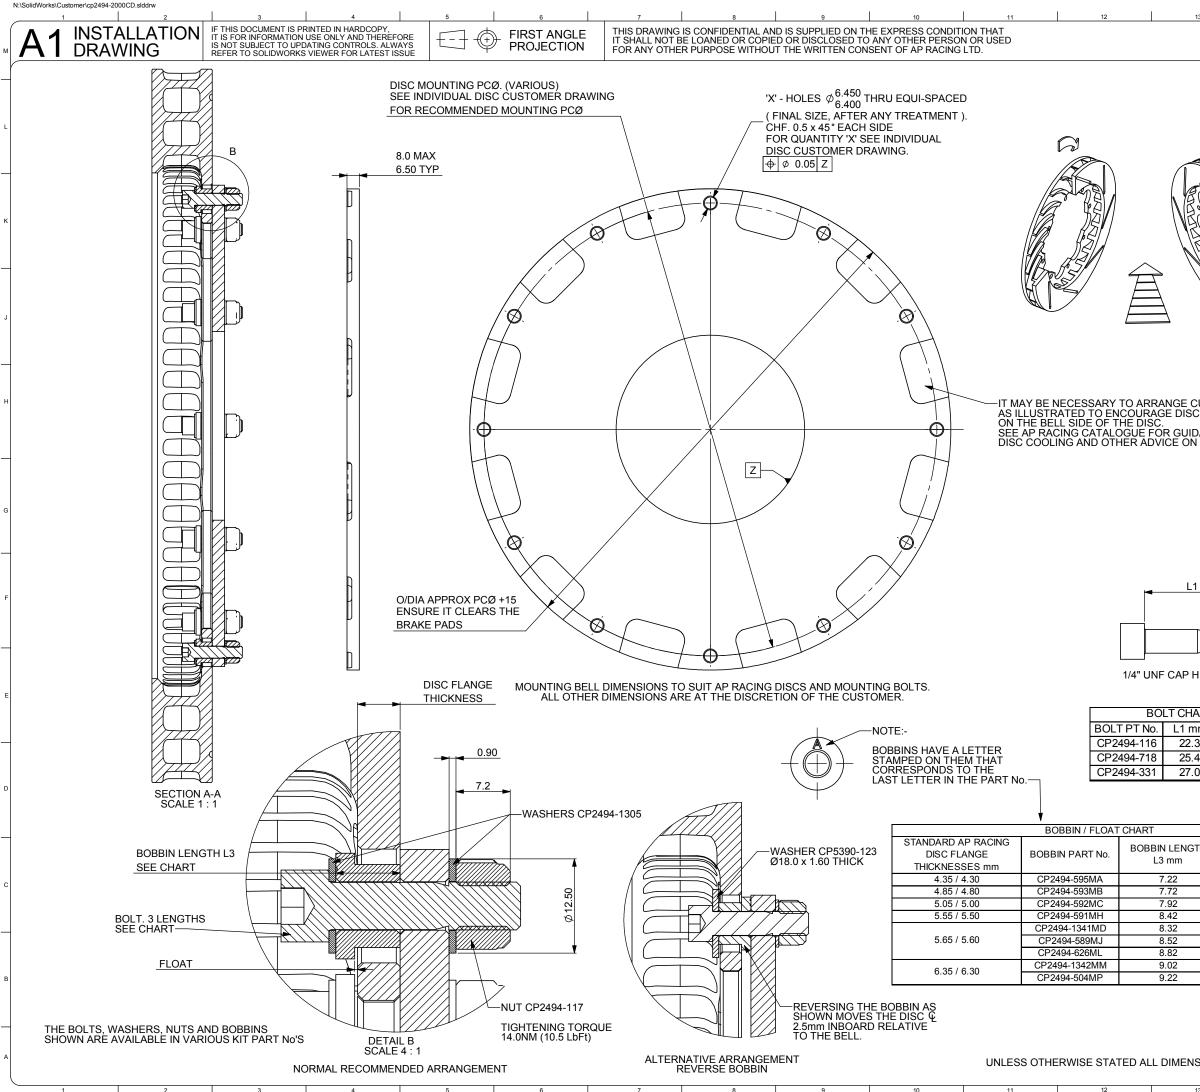

| 13 14                   |      |                  | Last Save | d: darrowsmith c                          | on 23 March 20<br>16                            | 006 16            | 6:43:2   | 7        |
|-------------------------|------|------------------|-----------|-------------------------------------------|-------------------------------------------------|-------------------|----------|----------|
|                         |      |                  |           | AP Ra<br>Whele<br>Coven<br>CV3 4          | r Road<br>try                                   |                   |          | м        |
|                         | [    | BACI             | NG        | Tel: +44 (0<br>Fax: +44 (0<br>e-mail: eng | ) 24 7663 959<br>) 24 7663 955<br>ineering@apra | 5<br>9<br>Icina.c | co.uk    | F        |
|                         |      | P Racing         | Ltd. 2005 | Web site: h                               | ttp://www.apra                                  | cing.c            | om       |          |
|                         | No.  | Date & N         | -         | Iterations<br>Particular                  | s                                               | Zone              | Initials | L        |
|                         | 1    | 08/02/0<br>B4477 |           | ISSUE                                     |                                                 | #                 | DRA      |          |
|                         |      | 5                |           |                                           |                                                 |                   |          | L        |
|                         |      |                  |           |                                           |                                                 |                   |          |          |
|                         |      |                  |           |                                           |                                                 |                   |          | к        |
| Ed (M)                  |      |                  |           |                                           |                                                 |                   |          |          |
| NES LEN                 |      |                  |           |                                           |                                                 |                   |          |          |
| E CON                   |      |                  |           |                                           |                                                 |                   |          |          |
|                         |      |                  |           |                                           |                                                 |                   |          |          |
| ~                       |      |                  |           |                                           |                                                 |                   |          | J        |
|                         |      |                  |           |                                           |                                                 |                   |          |          |
|                         |      |                  |           |                                           |                                                 |                   |          | ┝        |
|                         |      |                  |           |                                           |                                                 |                   |          |          |
| CUT-OUTS<br>C COOLING   |      |                  |           |                                           |                                                 |                   |          | н        |
| DANCE ON<br>N DISCS.    |      |                  |           |                                           |                                                 |                   |          |          |
| N DISCS.                |      |                  |           |                                           |                                                 |                   |          | L        |
|                         |      |                  |           |                                           |                                                 |                   |          |          |
|                         |      |                  |           |                                           |                                                 |                   |          |          |
|                         |      |                  |           |                                           |                                                 |                   |          | G        |
|                         |      |                  |           |                                           |                                                 |                   |          |          |
|                         |      |                  |           |                                           |                                                 |                   |          | ┝        |
|                         |      |                  |           |                                           |                                                 |                   |          |          |
| <u>1</u><br>L2          |      |                  |           |                                           |                                                 |                   |          | F        |
|                         |      |                  |           |                                           |                                                 |                   |          |          |
|                         |      |                  |           |                                           |                                                 |                   |          |          |
|                         |      |                  |           |                                           |                                                 |                   |          |          |
| HEAD BOLT               |      |                  |           |                                           |                                                 |                   |          |          |
|                         |      |                  |           |                                           |                                                 |                   |          | E        |
| ART<br>nm L2 mm         |      |                  |           |                                           |                                                 |                   |          |          |
| .3 9.5                  |      |                  |           |                                           |                                                 |                   |          | $\vdash$ |
| <u>4 9.5</u><br>.0 15.9 |      |                  |           |                                           |                                                 |                   |          |          |
| .0 13.8                 |      |                  |           |                                           |                                                 |                   |          | D        |
|                         |      |                  |           |                                           |                                                 |                   |          | ľ        |
| ]                       |      |                  |           |                                           |                                                 |                   |          |          |
| TH NOMINAL DISC         |      |                  |           |                                           |                                                 |                   |          |          |
| FLOAT mm                |      |                  |           |                                           |                                                 |                   |          |          |
| 0.4                     |      |                  |           |                                           |                                                 |                   |          | с        |
| 0.4                     |      |                  |           |                                           |                                                 |                   |          |          |
| 0.2                     | SCAL | E 2·1            |           | SHEE                                      | T 1 OF 1                                        |                   |          | ╞        |
| 0.4                     | DRAW |                  | D.ARROV   | -                                         |                                                 |                   |          |          |
| 0.2<br>0.4              |      |                  |           |                                           |                                                 |                   |          | В        |
| 0.1                     |      | D FROM           |           |                                           |                                                 |                   |          | ľ        |
|                         |      |                  |           | STALL                                     | ATION                                           | D                 | R        |          |
|                         |      |                  |           | DISC TY                                   |                                                 | _                 |          | F        |
| ISIONS ARE IN mm        |      |                  |           |                                           | -,                                              |                   |          | A        |
|                         | DRG  | NO.              | CP24      | 94-20000                                  | D                                               |                   | ,        | J        |
| 13 14                   |      |                  | 15        |                                           | 16                                              |                   |          |          |