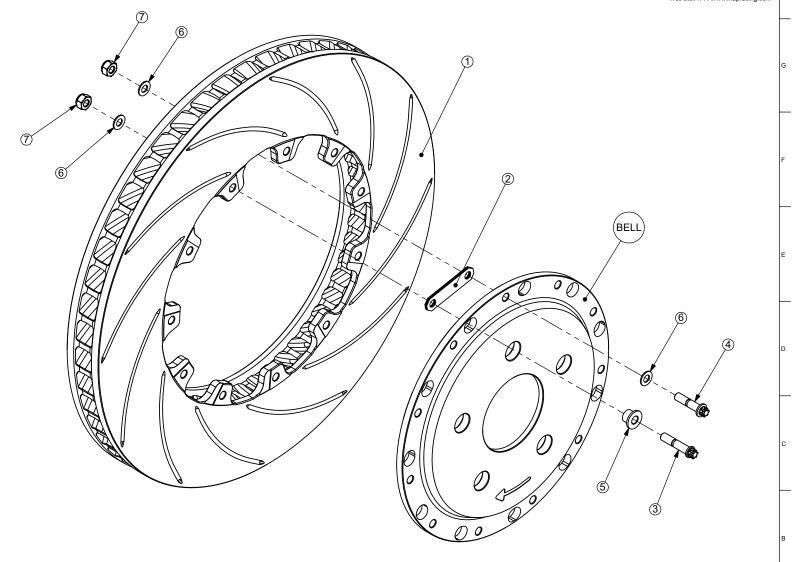

## **Strap Drive Service Kit** (all variants) See Check Sheet For

Quantities

| 4   |                |
|-----|----------------|
| Ref | Description    |
| 1   | Disc           |
| 2   | Straps         |
| 3   | Bolt           |
| 4   | Bolt           |
| 5   | Top Hat Sleeve |
| 6   | Washer         |
| 7   | Nut            |